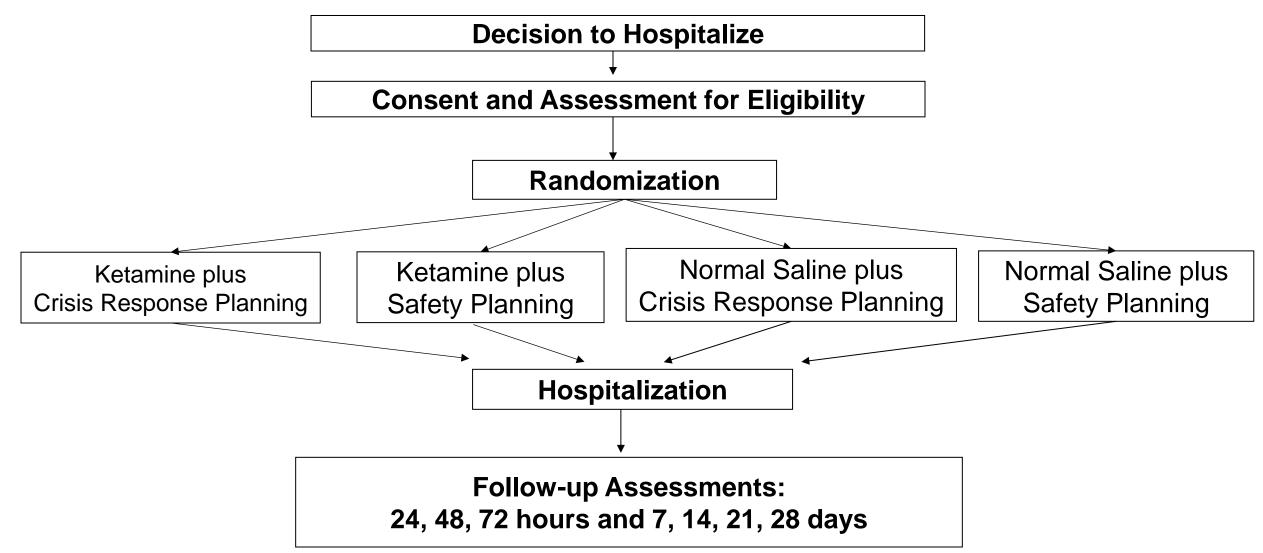

### Purpose of the Study

- Evidence supports the <u>long-term effectiveness of Crisis Response</u> <u>Planning (CRP)</u> to acutely suicidal patients, but its immediate and short-term effects remain largely unexamined.
- Evidence supports the <u>immediate effectiveness of ketamine</u> to acutely suicidal patients, but its feasibility, safety, and effectiveness when administered in ED settings remain unknown.
- Are there <u>possible synergistic effects</u> of the <u>CRP and ketamine</u>, both in the short- and long-term?

### Flow Diagram

### ASPIRED

- Status: Funded, pending IRB approval
- Pilot Study is active and accruing subjects