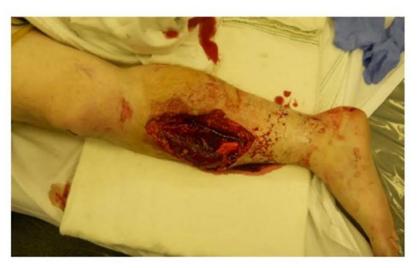

## University Ith Syst

 $\mathbf{R}^{MW}$ 

<u>Placement of Antibiotic Powder</u> in <u>Wounds During the Emergency</u> <u>Room (POWDER) Study</u>

Wounds sustained from high-powered combat weapons and explosives in the austere environment are at risk of contamination from soil, weapon fragments, shrapnel, and debris

### Drug Application

Open fracture wound presenting to the ER

Uniform distribution of Vancomycin powder throughout the wound site, covering any exposed bone edges and soft tissue