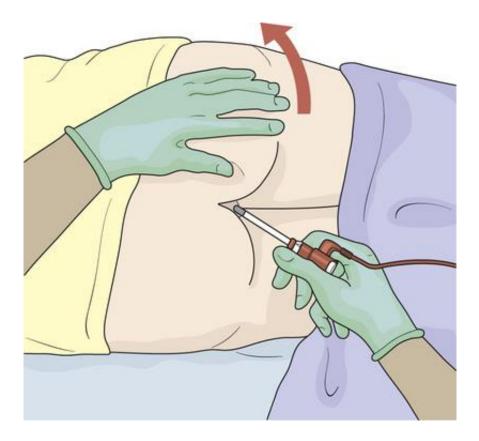

### Nasopharyngeal

#### • Pros

- More stable and less influenced
- Better indicator of brain temperature
- Cons
  - Requires careful sensor placement
  - $\circ$  Can be uncomfortable