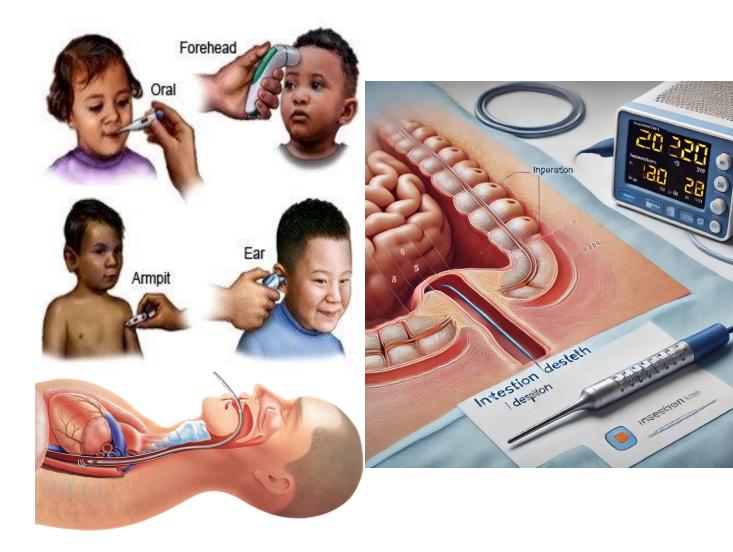

#### **Gold Standard: Rectal**

Concerns: Privacy, hygiene, and patient acceptance

UT Health

San Antonio

#### **Alternatives to Rectal Measurement**

- Rectal Temperature is the golden standard for core body temperature but has limitations:
  - Invasive & uncomfortable
  - Risk of contamination & infection

#### • Pros

- $\,\circ\,$  Non-invasive, quick and easy to use
- $\,\circ\,$  Can be used in various settings

#### • Cons

- $\,\circ\,$  Affected by earwax presence
- Improper probe placement can lead to false readings