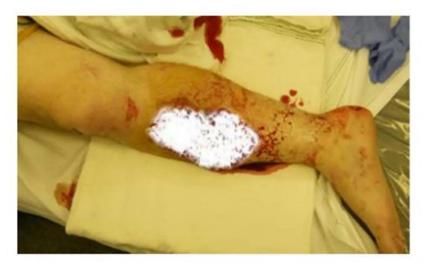

### Drug Application

Open fracture wound presenting to the ER

Uniform distribution of Vancomycin powder throughout the wound site, covering any exposed bone edges and soft tissue