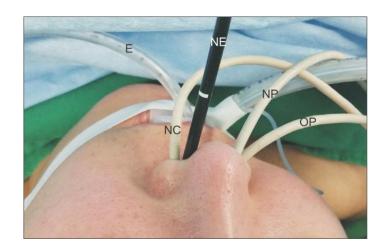

### Nasopharyngeal

#### • Pros

- More stable and less influenced
- Better indicator of brain temperature
- Cons
  - Requires careful sensor placement
  - $\circ$  Can be uncomfortable