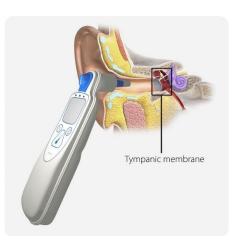

#### Tympanic

#### • Pros

- $\,\circ\,$  Non-invasive, quick and easy to use
- $\,\circ\,$  Can be used in various settings

#### • Cons

- $\,\circ\,$  Affected by earwax presence
- Improper probe placement can lead to false readings