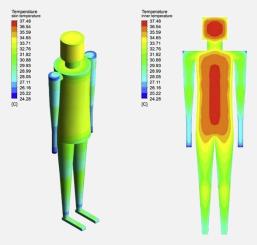

#### TEMPERATURE MEASUREMENT

Measure of core body temperature

Peripheral readings often fail to capture accurate core body temperature

#### SIMULATIONS AND COMPUTATIONAL MODELS

There exists a limited understanding of the body's **thermoregulatory response during different cooling modalities** 

#### Challenges

**Urgent need:** Accurate and realistic computational model of response to different treatment modalities