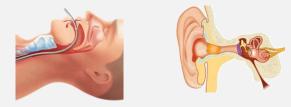

#### Tympanic

### Nasopharyngeal

#### • Pros

- $\,\circ\,$  Non-invasive, quick and easy to use
- $\,\circ\,$  Can be used in various settings

#### • Cons

- $\,\circ\,$  Affected by earwax presence
- Improper probe placement can lead to false readings

#### • Pros

- More stable and less influenced
- Better indicator of brain temperature
- Cons
  - Requires careful sensor placement
  - $\circ$  Can be uncomfortable