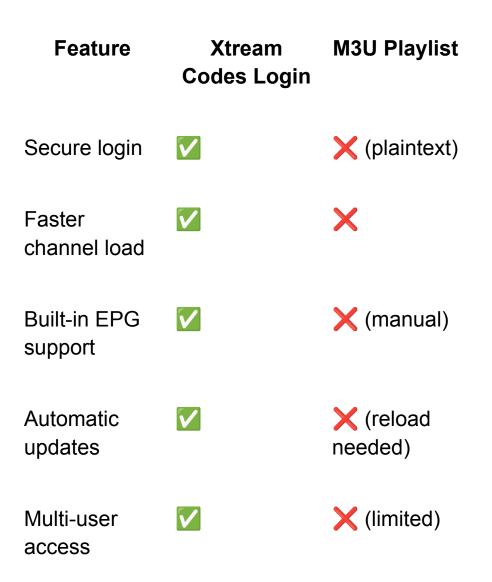

### 7. Benefits of Xtream IPTV Over M3U Playlist

For serious IPTV users, Xtream Codes is the gold standard.