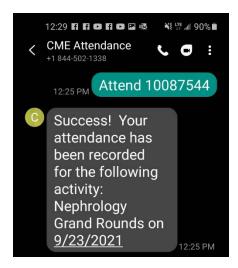

#### STEP 2:

 Text Attend and the 8 digit code activity code (supplied by Grand Rounds coordinator) to 844-502-1338 to record your attendance. If successful, you will receive the following response: