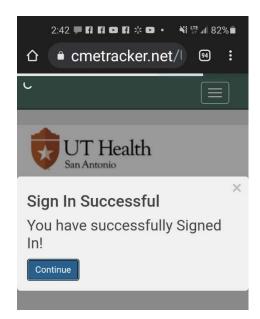

## **EXCEPTION 2:** Cannot find account

 If the system cannot find an existing account with the email address entered, you will receive the following response:

- You will be re-directed to the CME website.
- Click on "Sign In"

- Enter your email address
- Click "Create Account"

- A Secondary Lookup screen will pop-up.
- Enter your last name
- Enter your cell phone number
- Click "Submit"

 If an existing account is found using your name and cell phone number, you will be signed in (and you will see email address on file).