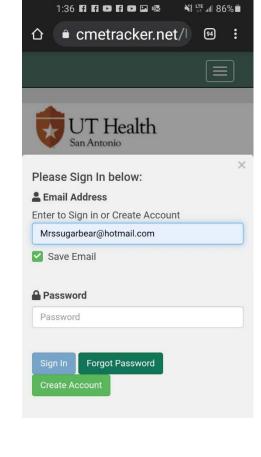

## **EXCEPTION 2:** Cannot find account

 If the system cannot find an existing account with the email address entered, you will receive the following response:

- You will be re-directed to the CME website.
- Click on "Sign In"

- Enter your email address
- Click "Create Account"

- A Secondary Lookup screen will pop-up.
- Enter your last name
- Enter your cell phone number
- Click "Submit"

 If an existing account is found using your name and cell phone number, you will be signed in (and you will see email address on file).