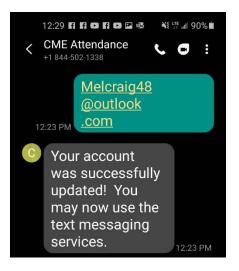

#### **STEP 1**:

 Send a text to 844-502-1338 with just the email address that is connected to your existing CME profile. This step will connect your responses to your profile. If your email address is found, you will receive the following response: