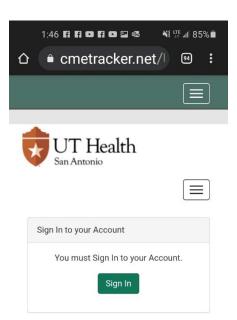

## **EXCEPTION 2:** Cannot find account

 If the system cannot find an existing account with the email address entered, you will receive the following response:

- You will be re-directed to the CME website.
- Click on "Sign In"