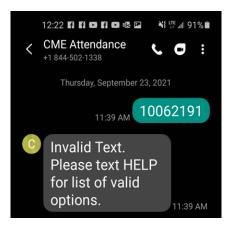

### **EXCEPTION 1**: Not completing Step 1

• If you do not complete the "first time users" step of texting your email address to 844-502-1338 you will receive the following response:

• If you text HELP as directed, you will receive the following instructions asking you to text your email address first.