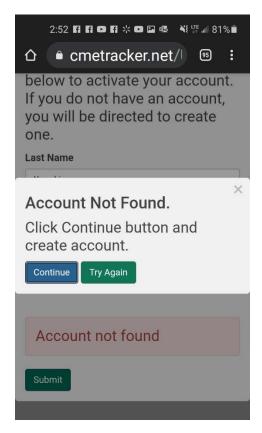

- Enter your email address
- Click "Create Account"

- A Secondary Lookup screen will pop-up.
- Enter your last name
- Enter your cell phone number
- Click "Submit"

 If an existing account is found using your name and cell phone number, you will be signed in (and you will see email address on file).

- If an account is not found:
- Click on "Continue"