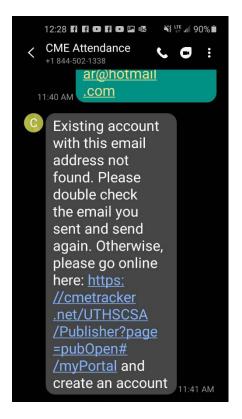

## **EXCEPTION 2:** Cannot find account

 If the system cannot find an existing account with the email address entered, you will receive the following response:

- You will be re-directed to the CME website.
- Click on "Sign In"