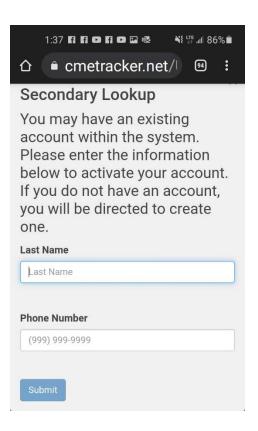

- Enter your email address
- Click "Create Account"

- A Secondary Lookup screen will pop-up.
- Enter your last name
- Enter your cell phone number
- Click "Submit"

 If an existing account is found using your name and cell phone number, you will be signed in (and you will see email address on file).