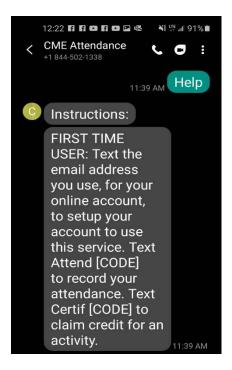

### **EXCEPTION 1**: Not completing Step 1

• If you do not complete the "first time users" step of texting your email address to 844-502-1338 you will receive the following response:

• If you text HELP as directed, you will receive the following instructions asking you to text your email address first.